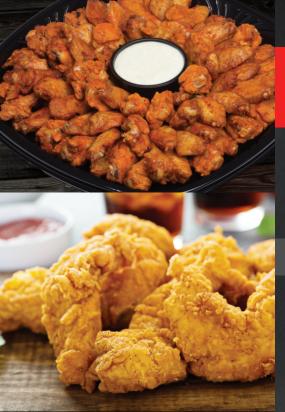

Please order at least 15 minutes before the start of your party table time.

| <b>SAMPLER PLATTER</b><br><b>20 PIECES OF EACH</b><br>Wings, Mozzarella Sticks & Chicken Fingers<br>served platter style with fries.                                                      | \$60             |
|-------------------------------------------------------------------------------------------------------------------------------------------------------------------------------------------|------------------|
| <b>CHICKEN WINGS PLATTER</b><br><b>56 PIECES (BUFFALO OR BBQ)</b><br>Please specify at the time of ordering<br>or all servings will be made buffalo style.<br>Served with ranch dressing. | \$49             |
| <b>CHICKEN FINGERS PLATTER</b><br>16 PIECES<br>Served with honey mustard or ranch dressing.                                                                                               | <sup>\$</sup> 17 |
| FRENCH FRY PLATTER                                                                                                                                                                        | \$15             |
| <b>NACHO TRAY</b><br>Served with nacho cheese & jalapenos.                                                                                                                                | <sup>\$</sup> 15 |
| MOZZARELLA STICKS<br>20 PIECES<br>Served with marinara dipping sauce.                                                                                                                     | <sup>\$</sup> 15 |